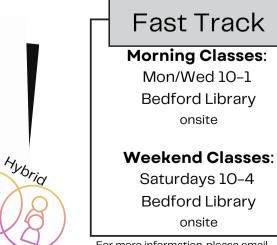

Classes have limited space, so don't wait! Program Options:

https://bit.ly/virtual-hse

SCAN

Option 1: **General HSE classes** –need 3 or more sub. to earn your HSE diploma Option 2: **Fast Track classes** –need only 1 or 2 sub. to earn your HSE diploma Option 3: **Adult Basic Education classes** – learn to become a better reader/writer Option 4: **Integrated Education & Training classes** – earn a national hospitality certification

Weekend Classes:

Saturdays 10–4 Flatbush – Onsite Saturdays 10–4 Bedford– Onsite

For more information, please email prehse@bklynlibrary.org or call 718.622.4460